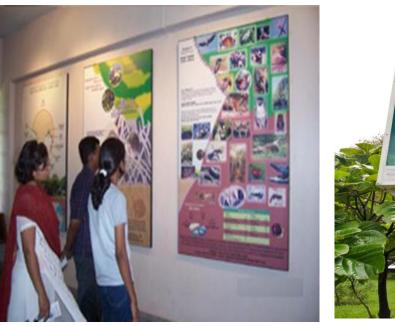

## Development of Nature Interpretation Centre

## Development of Pollinator Garden and Herbal Garden

Nature Interpretation Centre

Illustrated Natural Asset Map

Project includes- Design and Development of 3 D models, signages and stone paintings of critical ecosystems and RET species and urban biodiversity of Kochi.

**Result:** : Awareness generation on biodiversity of Kochi, ecosystem services provided by them and the need to conserve the same

Pollinator Garden

Herbal Garden

Project includes- Designing, landscaping, civil work, plantation for development of a pollinator and a herbal garden