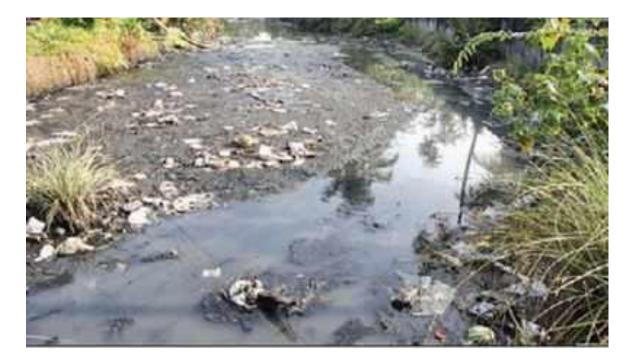

## **Pilot** interventions at Thevera Canal, Kochi

#### **Canal revival**

Governments for Sustainability

Addressing Organic Waste dumping in the Canal

Project includes- Designing, Establishing and Operationalising an organic waste composter at the fish market; awareness generation

**Result:** : Reduction in organic waste load in the canal, production of compost to be used in the nurseries and gardens of the city corporation