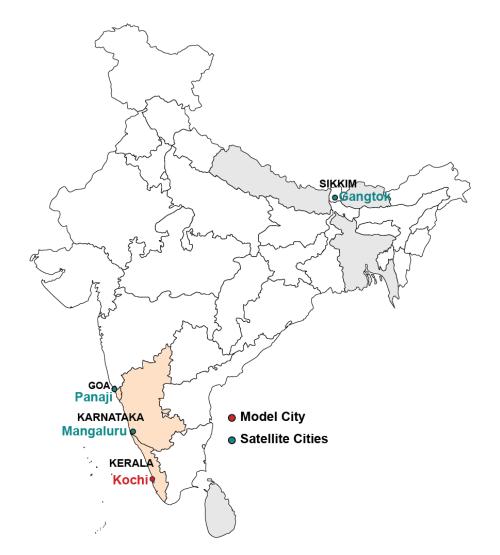

#### • Brazil

- Campinas (main focus), Londrina & Belo Horizonte
- **India** 
  - Kochi (main focus), Mangaluru, Gangtok & Panaji
- **Tanzania** 
  - Dar es Salaam (main focus), Arusha, Moshi & Dodoma